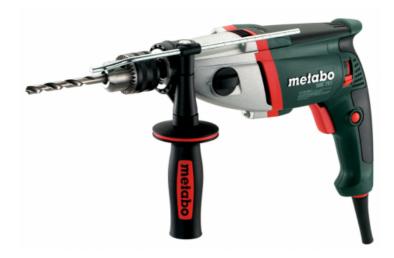

## SBE 751 (600863620) Impact Drill Plastic Carry Case

Order no. 600863620 EAN 4007430199638

Product may differ from Image

- Vario (V)-Electronics for working at customised speeds to suit various application materials
- Robust die cast aluminium gear housing for optimum heat dissipation and long service life
- Rotating carbon brush bridge for maximum performance even in anti-clockwise operation, e.g. for the removal of stubborn screws
- Metabo Longlife-motor with dust protection for long service life
- Metabo S-automatic safety clutch: mechanical decoupling of the drive for safe working should the tool stop unexpectedly
- Forward and reverse rotation
- Spindle with hexagonal recess for screwdriver bits for working without chuck
- Cable-protecting ball joint for optimal freedom of motion when working

## Scope of delivery

Geared Chucks

Drilling depth guide

Plastic carry case

Chuck Keys

rubber-coated side handle

www.metabo.com 2 / 2