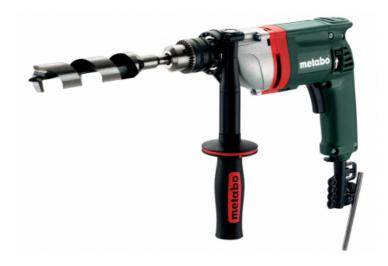

## BE 75-16 (600580000) Drill (220-240 V / 50 - 60 Hz); Cardboard box

Order no. 600580000 EAN 4007430201737

Product may differ from Image

- Robust die cast aluminium gear housing for optimum heat dissipation and durability
- Rotating carbon brush bridge for maximum performance even in anti-clockwise operation, e.g. for the removal of stubborn screws
- Vario (V)-Electronics for working at customised speeds to suit various application materials
- Metabo S-automatic safety clutch: mechanical decoupling of the drive for safe working should the drill stop unexpectedly
- Spindle with hexagonal recess for screwdriver bits for working without chuck
- Suitable for powerful drilling of larger diameters and for stirring thick, liquid-like materials