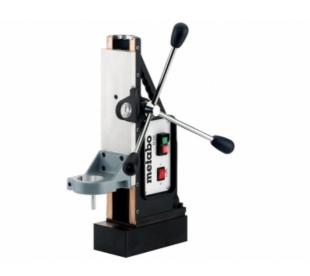

## Magnetic drill stand M 100 (627100000)

Order no. 627100000 EAN 4007430185709

Product may differ from Image

- Magnet base with high holding power for safe operation
- Also suitable, when used in conjunction with the safety chain supplied, for working on vertical, sloping, or overhead surfaces
- Vertical feed driven by rack and pinion
- In order to position the tip of the drill bit that is fitted in the drill exactly over the punch mark on the material to be drilled, the upper part of the magnetic drill stand can be swivelled and moved sideways
- Power socket on the drill stand for connecting the drill directly
- The drill fitted to the drill stand cannot be started until the drill stand itself has been switched on
- Adjustable support to back up the stand against the high reacting forces that arise when drilling
- Graduated collar indicating the depth to which the hole is drilled
- Can be complemented with the drill B 32/3 to a magnetic drill unit with max. drill diameter 100 mm (with core hole drill).

## Characteristics

| Aperture                 | 65 mm                             |
|--------------------------|-----------------------------------|
| Depth of feed            | 260 mm / 10 1/4 "                 |
| Maximum height           | 650 mm / 25 19/32 "               |
| Magnetic force (maximum) | 18000 N / 1631.4 lbs              |
| Dimensions magnet base   | 110 x 220 mm / 4 5/16 x 8 21/32 " |
| Weight                   | 22 kg                             |