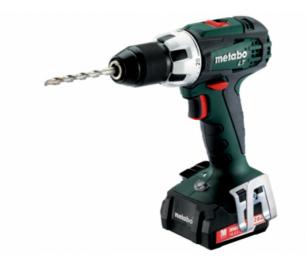

## BS 14.4 LT Compact (602100510) Cordless Drill / Screwdriver 14.4V 2x2Ah Li-ion; Charger ASC 55 (220-240 V / 50 - 60 Hz); Plastic Carry Case

Order no. 602100510 EAN 4007430261502

Product may differ from Image

- Powerful Metabo 4-pole motor for fast drilling and screwdriving
- Spindle with hexagonal recess for screwdriver bits for working without chuck
- Integrated working light to illuminate the contact area
- Handy belt hook and bit holder can be fixed either on the right or left side
- Practical capacity display for checking the charge status
- Battery packs with capacity display for checking the charge status
- Ultra-M technology: highest performance, gentle charging and 3 years of warranty on the battery pack.