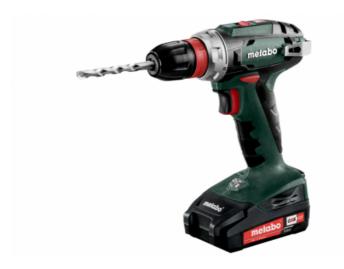

## BS 18 Quick (602217500) Cordless Drill / Screwdriver 18V 2x2Ah Li-ion; Charger SC 30 ( / ); Plastic Carry Case

Order no. 602217500 EAN 4007430274977

Product may differ from Image

- Light compact drill/screwdriver with extremely compact design for versatile use
- Metabo Quick System: quick change of bit retainer and bits, for flexible working
- Spindle with hexagonal recess for screwdriver bits for working without chuck
- Integrated working light to illuminate the contact area
- Handy belt hook can be fixed either on the right or left side without tools
- Ultra-M technology: highest performance, gentle charging and 3 years of warranty on the battery pack.