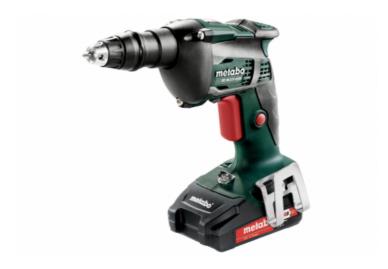

## SE 18 LTX 6000 (620049500) Cordless Drywall Screwdrivers 18V 2x2Ah Li-ion; Charger ASC 55 (/); Plastic Carry Case

Order no. 620049500 EAN 4007430262844

Product may differ from Image

- The specialist for gypsum plasterboards in drywall construction situations: high torque for even faster productivity
- Compact and light design for comfortable one-hand operation
- Precise driving of screws by virtue of finely adjustable depth guide and low-noise claw clutch
- Depth guide can be fully removed for inspection during operation
- Variospeed (V) Electronics for working at customised speeds to suit various application materials
- Integrated working light to illuminate the contact area
- Handy belt hook, can be fixed either on the right or left side
- Ultra-M technology: highest performance, gentle charging and 3 years of warranty on the battery pack.