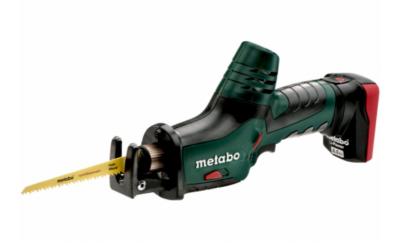

## PowerMaxx ASE (602264750) Cordless Sabre Saw 10.8V 2x4Ah Li-ion; Charger LC 40 (220-240 V / 50 - 60 Hz); MetaLoc

Order no. 602264750 EAN 4007430220424

Product may differ from Image

- Light, extremely handy saw for one or two handed operation
- Especially suitable for working in difficult to reach places
- Variospeed (V) Electronics for working with customised stroke rates for the materials used
- Saw blade rotatable by 180° for working comfortably overhead
- Metabo Quick for changing saw blades without tools
- Extended range of application thanks to unique Quick retainer for sabre saw blades and jigsaw blades
- Depth guide can be adjusted without tools for ideal utilisation of the saw blade and diverse applications such as plunge cuts
- Integrated LED work light for optimum illumination of the cutting line
- Practical capacity display for checking the charge status
- Wide range of uses thanks to the adapted Metabo saw blade range
- Ultra-M technology: highest performance, gentle charging and 3 years of warranty on the battery pack.