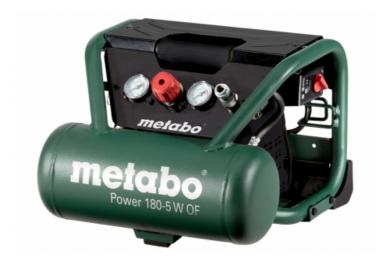

## Power 180-5 W OF (601531000) Power Compressor Cardboard box

Order no. 601531000 EAN 4007430244406

Product may differ from Image

- Compact and mobile piston compressor for flexible use both indoors and on construction sites
- Portable assembly compressor ideal for tackers and nails as well as for splitting pipes
- For single phase alternating current
- Oil-free piston compressor: simple transportation and reduced service requirements
- Instrument panel with easy to read manometer for tank- and working pressure
- Operating pressure can be regulated according to application by means of a pressure reducer and manometer
- Fittings and control elements protected in tubular frames and clearly visible
- Cable winding mechanism
- Convenient pressure switch for good cold starting, complete with relief valve
- Overload protection: protects the motor from overheating
- Rubberised feet for optimum stability