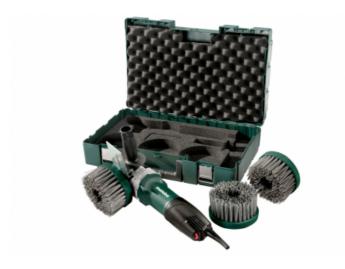

## Scope of delivery

Hand guard

3 Disc brushes (130 mm; P46, P60, P80)

Plastic carry case

Side handle

Safety goggles

www.metabo.com 2 / 2