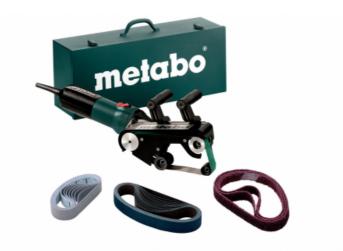

## RBE 9-60 Set (602183510) Tube Belt Sander (220-240 V / 50 - 60 Hz); Metal Carry Case

Order no. 602183510 EAN 4007430298898

Product may differ from Image

- Compact tube belt sander with high belt speeds for productive processing of stainless steel pipes
- Large wrap angle of 190° for smooth surfaces
- · Metabo Marathon motor with patented dust protection for long service life
- Thumbwheel controlled Vario-Constamatic (VC)-Full wave electronics ideal for working on materials requiring customised speeds, and at speeds which remain almost constant under load
- Tool-free change of sanding belt and adjustable belt guide
- Electronic overload protection for long service life
- Electronic soft start for smooth start-up
- Restart protection: prevents unintentional start-up after power supply interruption
- Auto-stop carbon brushes to protect the motor

## Scope of delivery

10 Sanding belts zirconia (30x533 mm; P80)

2 Pyramid sanding belts (30x533 mm; P600/A30)

2 Pyramid sanding belts (30x533 mm; P1200/A16)

3 Fleece bands (30x533 mm; medium)

Metal carry case

2 Pyramid sanding belts (30x533 mm; P280/A65)

2 Pyramid sanding belts (30x533 mm; P400/A45)